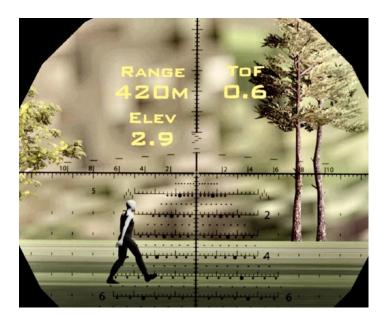

- Known and unknown range settings (Range, DOPE, ToF)
- Portable pelican case / 10min setup/ 8'x8' footprint
- stronger knowledge retention, so that officers can respond