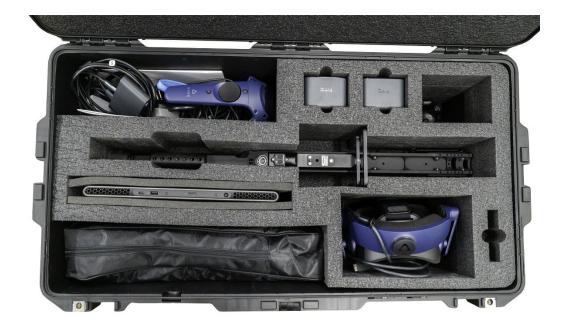

### **VRS STORAGE**

Case Size- 35'x19'x15

ITS-MilitarylSales@inveristraining.com | 1.800.813.9046 296 Brogdon Road | Suwanee, GA 30024 USA 1/25

inveristraining.com