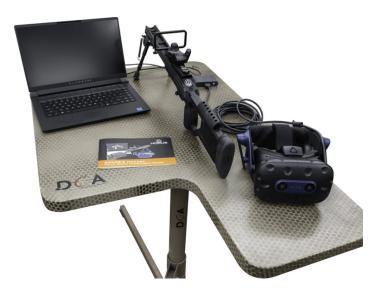

## **VRS Setup**

- Gaming Laptop
- HTC Vive Pro 2
- Remote
- Tracker
- 2 lighthouses
- Includes a mock chassis and
- A receiver to fit any Remington 700 action
- Options:
- M110 or M110A1 surrogate
- Tracker and external trigger sensor kit.
- This allows a user to use their own duty rifle in simulation.