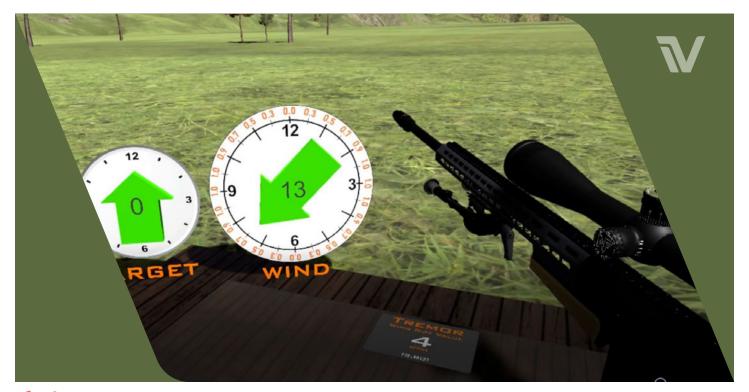

## **VRS** Overview

- Ballistics Solver
- Any Horus Reticle (H59, TREMOR3, TREMOR8, etc.)
- Ability to manipulate atmospherics and wind
- Over 20 training modules
  - Elevation Holds
  - Windage
  - Leads on moving targets
  - Range Estimation
  - Hostage rescue
  - Shoot/don't shoot scenarios
  - Overwatch/combat support
- Includes day and night vision mode in all modes and scenarios
- Build your own range with static and moving targets
- Work wind cosine equations with varying winds
- Shoot realistic humanoid targets and vehicle movers at various speeds

- Known and unknown range settings (Range, DOPE, ToF)
- Portable pelican case / 10min setup/ 8'x8' footprint
- stronger knowledge retention, so that officers can respond