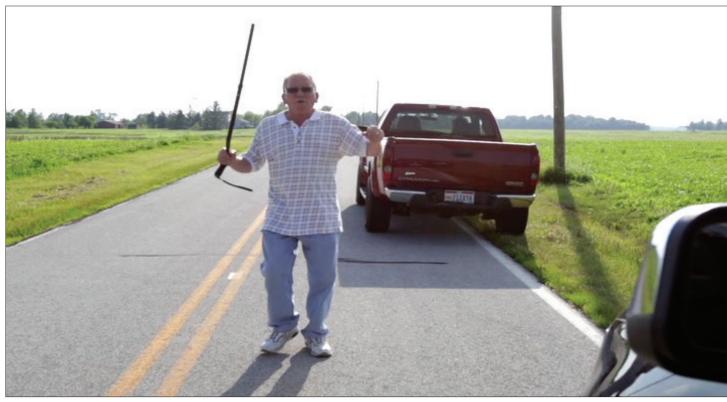

#### TRAINING MODES

The fats® 180LE supports both 3D Marksmanship and Judgmental training.

- Marksmanship Displaying a vivid, realistic 3D indoor and outdoor range. The marksmanship application lets you engage close and distant targets for reactionary and/or precision shooting. The fats® 180LE supports 3D targets to include Qualification, Competition, Commercial and even steel reactive targets. These targets have the ability to turn, pop-up and even move around.
- Judgmental High-definition imagery is projected on every screen. As the scenario eye point moves, all screens reflect

Judgmental training highlights verbal de-escalation with lethal/less-lethal force options

the motion. This provides an amazing immersive experience that highlights realistic conflict situations and awareness in a training environment.

## **COURSEWARE**

The fats® 180LE is delivered with a set of training courseware.

- Marksmanship The system comes with several courses of fire, including qualification courses and marksmanship skill builders using rifles and pistols. With built-in video authoring, the instructor can create any course of fire using assets (terrains and targets) available on the system. Author training is included with the purchase of a fats® 180LE.
- Judgmental The system comes pre-loaded with a variety of immersive HD video scenarios. De-escalation and use of force training is highlighted, from less-lethal (OC spray, TASER) to lethal force.