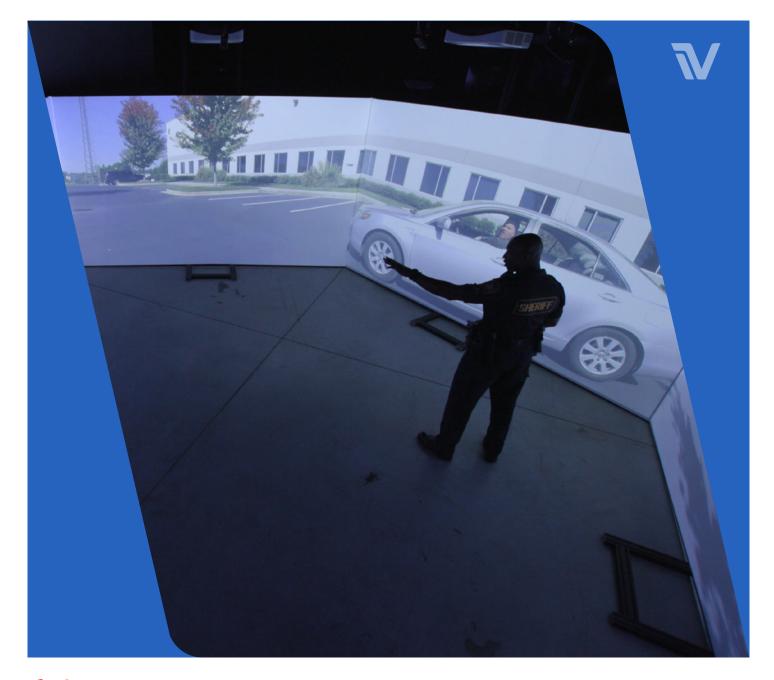

#### TRAINING MODES

The fats® 180LE supports both 3D Marksmanship and Judgmental training.

- Marksmanship Displaying a vivid, realistic 3D indoor and outdoor range. The marksmanship application lets you engage close and distant targets for reactionary and/or precision shooting. The fats® 180LE supports 3D targets to include Qualification, Competition, Commercial and even steel reactive targets. These targets have the ability to turn, pop-up and even move around.
- Judgmental High-definition imagery is projected on every screen. As the scenario eye point moves, all screens reflect

Judgmental training highlights verbal de-escalation with lethal/less-lethal force options

the motion. This provides an amazing immersive experience that highlights realistic conflict situations and awareness in a training environment.