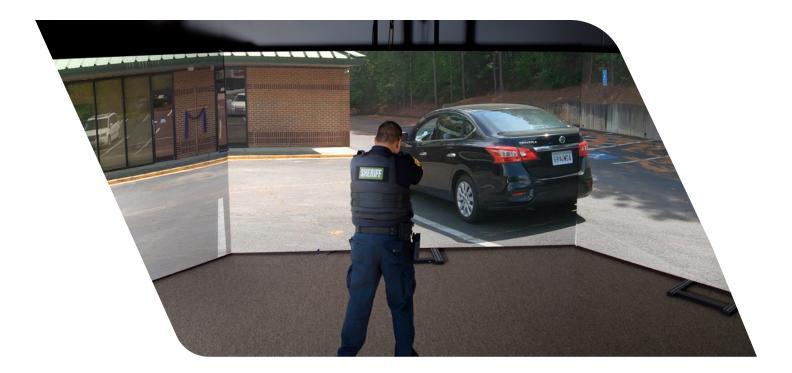

#### TRAINING MODES

The fats® 180LE supports both 3D Marksmanship and Judgmental training.

- Marksmanship Displaying a vivid, realistic 3D indoor and outdoor range. The marksmanship application lets you engage close and distant targets for reactionary and/or precision shooting. The fats® 180LE supports 3D targets to include Qualification, Competition, Commercial and even steel reactive targets. These targets have the ability to turn, pop-up and even move around.
- Judgmental High-definition imagery is projected on every screen. As the scenario eye point moves, all screens reflect

Judgmental training highlights verbal de-escalation with lethal/less-lethal force options

the motion. This provides an amazing immersive experience that highlights realistic conflict situations and awareness in a training environment.