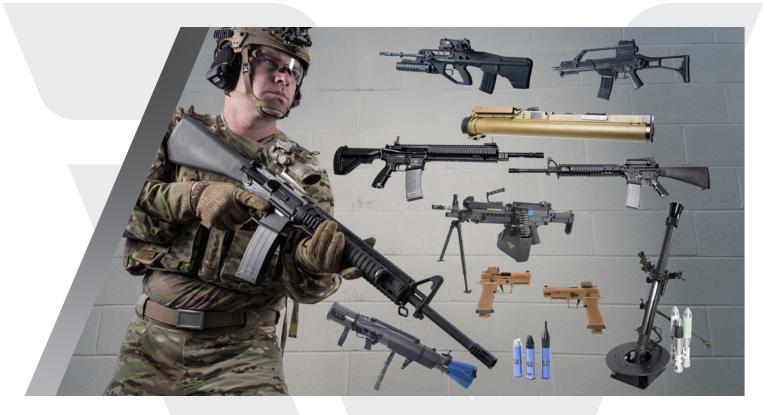

For realistic instruction, weapon simulation and full small arms functionality, InVeris Training Solutions BlueFire weapons are the intelligent choice in firearm training. BlueFire weapon simulators are available in multiple variants, including:

- **Service Pistols**
- Beretta M9
- SIG M17/M18
- Glock 17
- Glock 19
- Browning HP
- CZ P-10 C
- Service Rifles
- M4 / M4A1
- M16 A2/A4
- M27 IAR
- SA80
- EF88
- MARS-L
  HK G36E
- ARX160 / GLX160
- Other Weapons
- M249
- Mossberg M500
- M320 Grenade
- M32 MSGL
- M72 LAWM
- M3A1 MAAWS
- OC Spray
- Taser X26P